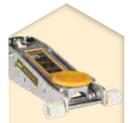

### **Y411350** Alloy Jack

Winntec's popular alloy floor jack has been dominating the European market for the last 10 years. The ball bearing-mounted rear wheels and wide track front wheels provide easy maneuverability and stability under load. A newly designed saddle pad (as subscribed by several European car makers) protects the vehicles bodywork and components.

# Main features

- Just 10 kg
- Nylon wheels
- PU pad