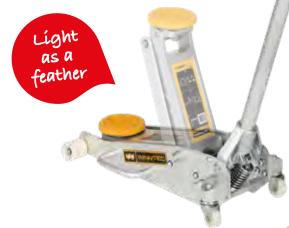

ball bearing-mounted rear wheels and wide track front wheels provide easy maneuverability and stability under load. A newly designed saddle pad (as subscribed by several European car makers) protects the vehicles bodywork and components.

Thick frame side plates and a reinforced lift arm result in added strength. A bypass and overload valve prevent from over-extension of hydraulic ram and jack use beyond rated capacity. The 2-pc. handle with quick lock offers easy storage. Heavy duty nylon wheels keep the jack's general weight below 10kg.

| Specifications |        |
|----------------|--------|
| <b>A</b> =     | 80 mm  |
| <b>B</b> =     | 375 mm |
| <b>C</b> =     | 236 mm |
| D =            | 501 mm |
| <b>E</b> =     | 140 mm |
| 412/4          | 1,35 T |
| KG             | 10 kg  |





14,2 kg



# Main features

- Just 10 kg
- Nylon wheels
- PU pad