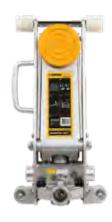

### **Y411350** Alloy Jack

Winntec's popular alloy floor jack has been dominating the European market for the last 10 years. The ball bearing-mounted rear wheels and wide track front wheels provide easy maneuverability and stability under load. A newly designed saddle pad (as subscribed by several European car makers) protects the vehicles bodywork and components.

Thick frame side plates and a reinforced lift arm result in added strength. A bypass and overload valve prevent from over-extension of hydraulic ram and jack use beyond rated capacity. The 2-pc. handle with quick lock offers easy storage. Heavy duty nylon wheels keep the jack's general weight below 10kg.