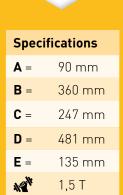

| Specifications |        |
|----------------|--------|
| <b>A</b> =     | 80 mm  |
| <b>B</b> =     | 375 mm |
| <b>C</b> =     | 236 mm |
| D =            | 501 mm |
| <b>E</b> =     | 140 mm |
| 412/4          | 1,35 T |
| KG             | 10 kg  |