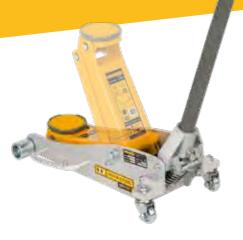

### **Y411350** Alloy Jack

Winntec's popular alloy floor jack has been dominating the European market for the last 10 years. The ball bearing-mounted rear wheels and wide track front wheels provide easy maneuverability and stability under load. A newly designed saddle pad (as subscribed by several European car makers) protects the vehicles bodywork and components.

Thick frame side plates and a reinforced lift arm result in added strength. A bypass and overload valve prevent from over-extension of hydraulic ram and jack use beyond rated capacity. The 2-pc. handle with quick lock offers easy storage. Heavy duty nylon wheels keep the jack's general weight below 10kg.

| Specifications |        |
|----------------|--------|
| <b>A</b> =     | 80 mm  |
| <b>B</b> =     | 375 mm |
| <b>C</b> =     | 236 mm |
| D =            | 501 mm |
| <b>E</b> =     | 140 mm |
| 412/4          | 1,35 T |
| KG             | 10 kg  |