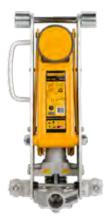

#### M411355 Winntec Motion Jack

A new range of fast movers with appealing designs and technical features that convince at a no brainer price point without us squeezing your margin as reseller. It is that simple!

#### **Main features**

- Ultra light jack
- Turbo Lifter System
- 2 speed lowering
- Color box